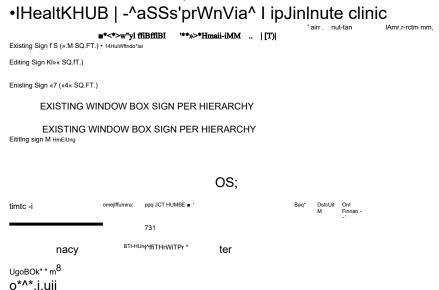

This Order approves the following sign in accordance with Municipal Code of Chicago Section 13-20-680 Zoning District:

741

i:

B1-1

100911959

DOB Sign Permit Application #:

Sign Details: Yes No

1. On-premise OR Off-premise

Yes No

2. Static sign OR Dynamic-image display sign

1

3. Number of sign faces . . ..

No

File #: Or2021-82, Version: 1

4. Projecting over the public way (Yes or No) If yes, Public Way Use #:

35 5 39

inches 5'.-; Dimensions: Length feet inches Height feet

133 0

Total square feet In area: feet inches

130

6. Height above grade: feet Inches

7. Elevation (side of building or lot where the sign will be erected): ^ or\*n

", "., ". Sanford & Sign

8. Name of Sign Contractor/Erector: Z-±

To be legal, such sign shall comply with all provisions of Title 17 of the Chicago Municipal Code ("Zoning Ordinance") and all other provisions of the Municipal Code governing the permitting, construction and maintenance and removal of signs and sign structures. Failure of the applicant and the applicant's successors^ comply shall be grounds for Invalidation or revocation of the sign permit.