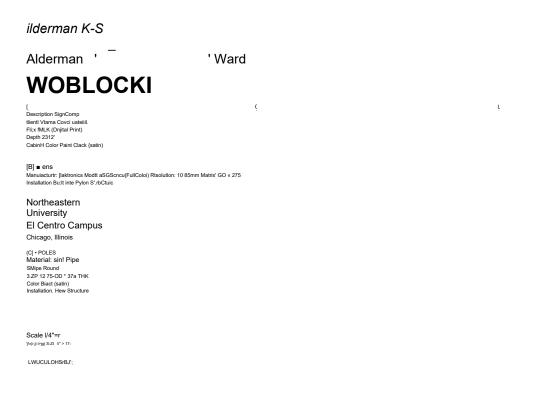

## Annl. t,. NORTHEASTERN ILLINOIS UNIVERSITY

Applicant:

(\* The Applicant is the owner of the real property or the business tenant of the real property. Do not list the sign contractor, sign erector, sign company or advertising entity in the above space.)

aaa- -<« 3390 NORTH AVONDALE AVENUE

Address of Sign: ' Chicago, IL 606 '°

This Order approves the following sign in accordance with Municipal Code of Chicago Section 13-20-680:

3390 NOF

Zonm.Dis.HC <a href="http://Zonm.Dis.HC">http://Zonm.Dis.HC</a>: PD1200 DOB Sign Permit

Application\*: ^ QQ97741 1

Sign Details: V

1. On-premise OR Off-premise

XX

Static sign OR Dynamic-image display sign

" I8

File #: Or2022-225, Version: 1

3. Number of sign faces ^

NO

4. Projecting over the public way (Yes or No) If yes, PublicWay Use #:

24 0 113

5. Dimensions: Length feet inches Height feet inches

Total square feet in area: ^® feet ^ inches:

20 3.75

6. Height above grade: feet inches

## a. ^o.asncon,,,^,,: POBLOCKI SIGN COMPANY

To be legal, such sign shall comply with all provisions of Title 17 of the Chicago Municipal Code ("Zoning Ordinance") and all other provisions of the Municipal Code governing the permitting, construction and maintenance and removal of signs and sign structures. Failure of the applicant and the applicant's successors to comply shall be grounds for invalidation or revocation of the sign permit.