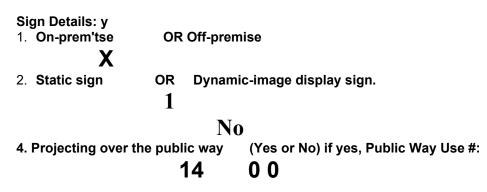

| 5., Dimensions:                                                                           | Length | feet | inches | Height | feet | inches |  |  |  |  |  |  |
|-------------------------------------------------------------------------------------------|--------|------|--------|--------|------|--------|--|--|--|--|--|--|
|                                                                                           |        | 420  |        |        |      |        |  |  |  |  |  |  |
| Total square feet in area: feet inches                                                    |        |      |        |        |      |        |  |  |  |  |  |  |
|                                                                                           | 9      |      |        |        |      |        |  |  |  |  |  |  |
| 6. Height above                                                                           | grade: | feet | inches |        |      |        |  |  |  |  |  |  |
|                                                                                           |        |      |        |        | Wpcf |        |  |  |  |  |  |  |
| <ol> <li>7. Elevation {side of building or lot where the sign will be erected):</li></ol> |        |      |        |        |      |        |  |  |  |  |  |  |