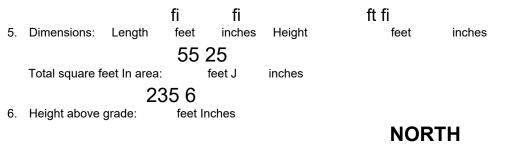

# Addressofsign: 513 SOUTH DAMEN AVENUE

chicago, IL6Q6 U

| nl PD30<br>Zoning District:   |                                                 |
|-------------------------------|-------------------------------------------------|
| DOB Sign Permit Applica       | tion #: 100995937                               |
| Sign Details: y               |                                                 |
| 1. On-premlse                 | OR Off-premise                                  |
| Y                             |                                                 |
| <ol><li>Static sign</li></ol> | OR Dynamic-image display sign,                  |
|                               | 1                                               |
| 3. Number of sign faces       |                                                 |
|                               | NO                                              |
| 4. Projecting over the pu     | ublic way (Yes or No) If yes, Public Way Use #: |
|                               |                                                 |

7. Elevation (side of building or lot where the sign will be erected):