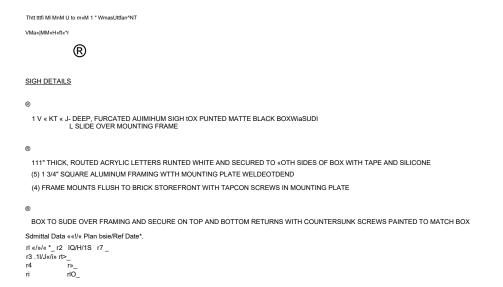

BLADE SIGN 
MOUNTING FRAME DETAIL Scale: N.T.S.

0

Blade sign - mounting frame detail Scale: N.T.S.

。 UJ