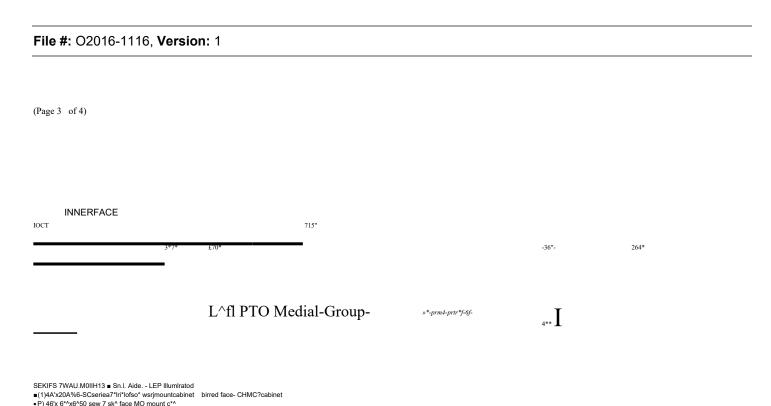

Said sign structure(s) measures as follows; along N. Broadway:
One (1) at twenty-three (23) feet in length, four (4) feet in height and fifteen (15) feet above grade level.

The location of said privilege shall be as shown on prints kept on file with the Department of Business Affairs and Consumer Protection and the Office of the City Clerk.

Authority herein given and granted for a period of five (5) years from and after Date of Passage.

Harry Osterman 48in Ward

• Hood retainers

Routed elumwm faces backed no\* 1/tV IMiito trans, scryue

• AcryBc to hays surface applied, and dlejitdDy printed vfrryl In P) colors:

• PMS 63\* Blue (digital)

• MS 7542 Stay (digital)

• MS Face of the transport of the transport

Department of Business Affairs and Consumer Protection

Small Business Center - Public Way Use Unit City Hall - 121 N. LaSalle Street. Room 800 • Chicago, IL 60602 312-74-GOB1Z/312-744-6249 • (312) 744-1944