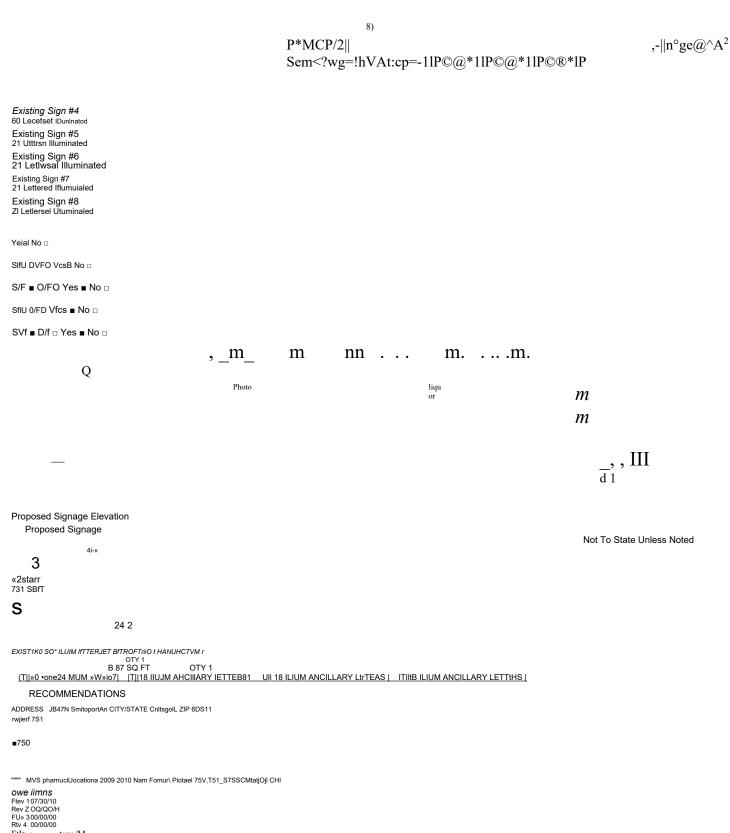

Said sign structure(s) measures as follows; along N. Southport:

One (1) at two (2) feet in length, thirteen point five (13.5) feet in height and ten (10) feet above grade level.

One (1) at five point nine two (5.92) feet in length, one point five (1.5) feet in height and twelve (12) feet above grade level.

One (1) at four point eight three (4.83) feet in length, one point five (1.5) feet in height and twelve (12) feet above grade level.

The location of said privilege shall be as shown on prints kept on file with the Department of Business Affairs and Consumer Protection and the Office of the City Clerk.