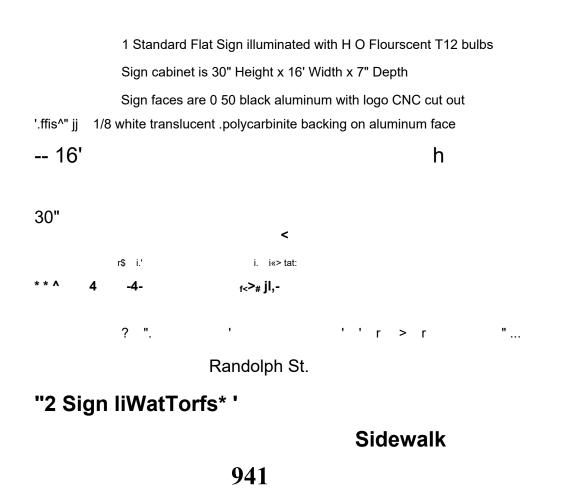

## Porkchop 941 W Randolph St Chicago II 60607

| Sign Height 30                                                                                                                                                                                             |                                                                 |                                            |
|------------------------------------------------------------------------------------------------------------------------------------------------------------------------------------------------------------|-----------------------------------------------------------------|--------------------------------------------|
| Flat Sign is 7 depth over the public way 12 bottom of Sign to<br>Security Camera Projecting 5 Over<br>the Public Way<br>11 from bottom of Camera<br>to Ground<br>1 Standard Flat Sign illuminated with H O |                                                                 |                                            |
| Sign cabinet is 30" Height x 16' Width x 7"                                                                                                                                                                |                                                                 |                                            |
| Sign faces are 0 50 black aluminum with lo<br>jr .f* *t Sidewalk*y, >^^/<9*g <sub>f</sub>                                                                                                                  | ogo CNC cut out<br><     -1/3 white translucent .polycarbmite b | acking on aluminum face                    |
| J                                                                                                                                                                                                          | 16'                                                             | ; h                                        |
| 30"<br>Sign liocatiorfe " "                                                                                                                                                                                |                                                                 |                                            |
| Randolph St.                                                                                                                                                                                               |                                                                 |                                            |
| ^ ^ *t **                                                                                                                                                                                                  |                                                                 |                                            |
| 941                                                                                                                                                                                                        |                                                                 | » <del>i 'ft A</del> ,r.n−U <sub>r</sub> # |
| Sidewalk                                                                                                                                                                                                   |                                                                 |                                            |
|                                                                                                                                                                                                            | ■4, '&                                                          |                                            |