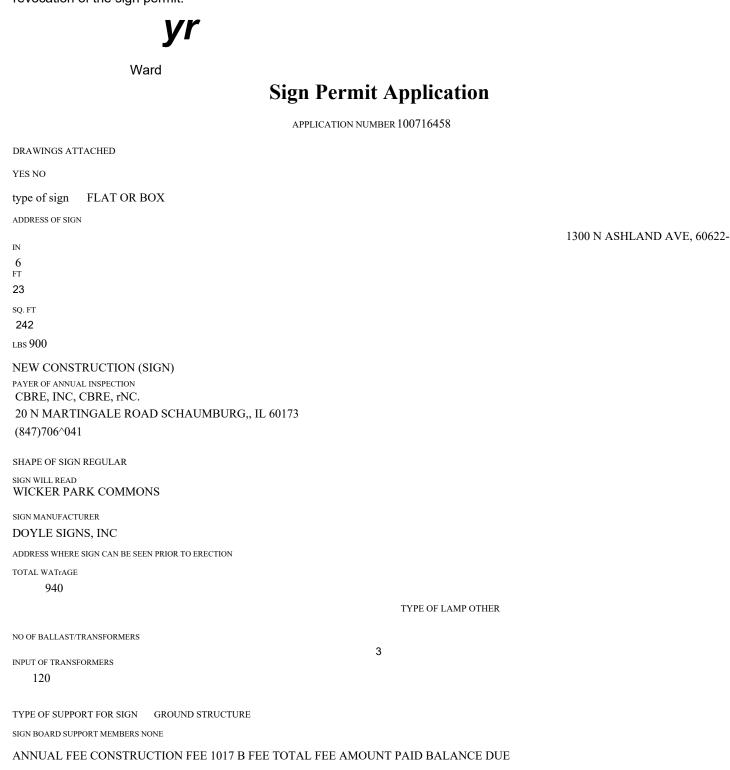

# Zoning ,^PP300\_

DOB Sign Permit Application #: 100716458

| Sign Details: y<br>1. On-premise                                                                                                            |                                                                         | Off-premise.                                                             |               |          |             |   |  |
|---------------------------------------------------------------------------------------------------------------------------------------------|-------------------------------------------------------------------------|--------------------------------------------------------------------------|---------------|----------|-------------|---|--|
| 2. Static sign                                                                                                                              | Y OR 2                                                                  | Dynamic-image d                                                          | lisplay sign. |          |             |   |  |
| 3. Number of                                                                                                                                | sign faces                                                              |                                                                          |               |          |             |   |  |
| 4. Projecting                                                                                                                               | 4. Projecting over the public way {Yes or No) If yes, Public Way Use U: |                                                                          |               |          |             |   |  |
|                                                                                                                                             |                                                                         | 1D                                                                       | R             | ç        | 9^ D        |   |  |
| 5. Dimension                                                                                                                                | ns: Length                                                              | 2420                                                                     | ies Height    | feet     | inches      |   |  |
|                                                                                                                                             |                                                                         | Total square feet in                                                     | n area: feet  | inches   |             |   |  |
| 6. Height ab                                                                                                                                |                                                                         | 5-1/2<br>feet inches                                                     |               |          |             |   |  |
| i <sub>C</sub> i ♦• i a *u-M u *u • -ii wI Milwaukee Ave frontage<br>7. Elevation (side of building or lot where the sign will be erected): |                                                                         |                                                                          |               |          |             |   |  |
| 8. Name of Sign Contractor/Erector: $^{D0}V^{le S'}9^{nS}$ . $^{InC}$                                                                       |                                                                         |                                                                          |               |          |             |   |  |
| i <sub>C</sub> i ♦• i a<br>7. <u>Elevation</u>                                                                                              | ove grade:<br>* <b>U-M-</b> …<br>(side of building                      | 5-1/2<br>feet inches<br>U <sup>*</sup> U • -İİ W<br>or lot where the sig | I Milw        | aukee Av | ve frontage | đ |  |

### File #: Or2017-454, Version: 1

| TOTAL AREA OF NEW SIGN (SO                                                                 | Q.FT) 242                                                                                                                           |                        |                         |               |                                                      |          |               |      |
|--------------------------------------------------------------------------------------------|-------------------------------------------------------------------------------------------------------------------------------------|------------------------|-------------------------|---------------|------------------------------------------------------|----------|---------------|------|
| TOTAL AREA OF ALL SIGNS OF                                                                 | N LOT (SQ.FT.)                                                                                                                      | 1,405                  |                         |               |                                                      |          |               |      |
| HEIGHT OF SIGN ABOVE GRAD                                                                  | DE (TO TOP)                                                                                                                         | 31ft Oin               |                         |               |                                                      |          |               |      |
| DISTANCE OF CURB LINE OUT                                                                  | ER EDGE (ft) 35 DISTANC                                                                                                             | CE OF STRUCTURE IN     | INER EDGE (ft) 35       | SIGN CLER     | К                                                    | APPROVI  | ED FOR PERMIT |      |
| DISTANCE FROM (ft): A. PUBLIC<br>THAN 1,000 FT.) C. RESIDENCE<br>IF REPLACEMENT SIGN OR CH | DISTRICT (ADVER]                                                                                                                    |                        | SIGN READ? Origina      | l Paye        |                                                      |          |               |      |
| Landmark Hold:     Status:                                                                 |                                                                                                                                     |                        |                         |               |                                                      |          |               |      |
| ZONING (OFFICE USE ONLY)                                                                   |                                                                                                                                     |                        |                         |               |                                                      |          |               |      |
|                                                                                            |                                                                                                                                     |                        |                         |               |                                                      |          |               |      |
| ES_PERM APP WEBRD060211                                                                    |                                                                                                                                     |                        |                         |               |                                                      |          |               |      |
|                                                                                            | his Supplemental<br>plication. All fields                                                                                           | Application mus        |                         | d and subm    | -                                                    | -        |               |      |
| Application Number                                                                         | <u></u>                                                                                                                             | Date of Applic         | <u>ation:</u>           | <u>   C~ </u> |                                                      |          |               |      |
| Address of prope                                                                           | erty where sig                                                                                                                      | n will be              | erected: Y <sup>A</sup> | CV^ KA-       | $^{\Lambda\Lambda\Lambda''\Lambda}V ^{\Lambda}\gg< $ | Does     | property      | have |
| muitipSe addresses?                                                                        | □ Yes ^(ho                                                                                                                          |                        |                         |               |                                                      |          |               |      |
| lf yes, please lis                                                                         | t all addresses:                                                                                                                    |                        |                         |               |                                                      |          |               |      |
| is this building vacant                                                                    | ? 🗆 Yes (&(No                                                                                                                       |                        |                         |               |                                                      |          |               |      |
| If yes, is it regist                                                                       | tered under the Va                                                                                                                  | acant Building C       | Irdinance? Reg          | gistration #  |                                                      |          |               |      |
|                                                                                            |                                                                                                                                     | Secito                 | on 1 - App              | licant        |                                                      |          |               |      |
| Applicant is the Owner                                                                     | r (of the real prope                                                                                                                | erty) Ltr Lessee       | (of the real pre        | operty) □     |                                                      |          |               |      |
| Name of Owner of Re                                                                        | aS Property: RA                                                                                                                     | R2-Wicker Park         | Commons, Ll             | LC by CBRE    | E, Inc, as Agen                                      | t for Ow | ner           |      |
| Address: 20 N. Martin                                                                      | gale Rd. Suite 10                                                                                                                   | 0, Schaumburg          | , IL 60173              |               |                                                      |          |               |      |
| Email: steven.brennan                                                                      | @cbre.com <mail< td=""><td>to:steven.brenn</td><td>an@cbre.com</td><td><u>&gt;</u></td><td></td><td></td><td></td><td></td></mail<> | to:steven.brenn        | an@cbre.com             | <u>&gt;</u>   |                                                      |          |               |      |
| Name of Lessee of Rea                                                                      | al Property:                                                                                                                        |                        |                         |               |                                                      |          |               |      |
|                                                                                            |                                                                                                                                     |                        |                         |               | N                                                    | ame:     |               |      |
| Mobile #:                                                                                  |                                                                                                                                     |                        |                         |               |                                                      |          |               |      |
|                                                                                            |                                                                                                                                     |                        |                         |               |                                                      |          | П             |      |
| Payer Company of Anr                                                                       | nual Inspection Fe                                                                                                                  | e:                     |                         |               |                                                      |          | П             | on 2 |
| Name of Contact of                                                                         | of Payer Company                                                                                                                    | <u>y: Steven Brenn</u> | <u>ian</u>              |               |                                                      |          |               |      |
| Name of Payer Co                                                                           | ompany: CBRE, Ir                                                                                                                    | IC.                    |                         |               |                                                      |          |               |      |
|                                                                                            |                                                                                                                                     |                        |                         |               |                                                      |          |               |      |

#### Section 3 continued Dimensions of Sign Structure (i.e. cabinet, frame, awning, canopy) Feet <sup>6</sup> Inches Height: <sup>23</sup> <sup>2</sup> Feet <sup>10</sup> Inches 10 Feet<sup>0</sup> Inches Depth: Length: 900 Area: 242 Sa Ft. Weight: lbs. Shape of Sign: Regular Sign Height above Grade: 8 Ft. From Grade to Bottom of sign or sign structure, whichever is lowest: 31.6 From Grade to Top of sign or sign structure, whichever is highest: Office of the City Clerk Page 6 of 10

Dimension of Sign Elements pursuant to Section 17-12-0601 of the Chicago Zoning Ordinance:

| Length: <sup>1</sup> 0 Feet <sup>6</sup> Inches Height: <sup>23</sup> Feet p_inches Area: <sup>242</sup> Sq Ft.                                                                              |
|----------------------------------------------------------------------------------------------------------------------------------------------------------------------------------------------|
| Electrical Contractor will install: Feeders:   Yes  No Customer Leads: El Yes  No                                                                                                            |
| Number of Lamps: 500 Total Wattage: 940 Type of Lamp: LED                                                                                                                                    |
| Number of Ballast/Transformers: <sup>3</sup> Input of Transformers: <sup>120</sup>                                                                                                           |
| Type of Switch: Toggle Location of Switch: Outside Sign                                                                                                                                      |
| Static: 03 Yes  No                                                                                                                                                                           |
| Illuminated: El Yes                                                                                                                                                                          |
| No                                                                                                                                                                                           |
| If yes - External Internal X                                                                                                                                                                 |
| Dynamic Image Display: □ Yes El No<br>(An affidavit of compliance is required for all dynamic image display signs pursuant to Section 13-20-<br>675(d)(2) of the Municipal Code of Chicago.) |
| Max Nits Max Foot Candles Message Time (Screen Hold): seconds                                                                                                                                |
| Self Dimming Capability: □ Yes □ No                                                                                                                                                          |
| What is the total of the sign face area devoted to dynamic image display? Sq Ft.                                                                                                             |
|                                                                                                                                                                                              |
| Zoning District or Planned Development #: PD 300                                                                                                                                             |
| Is sign located in a special sign district?  □ Yes IS No                                                                                                                                     |
| If yes:  □ Michigan Avenue Corridor □ Oak Street Corridor □ State Street/Wabash                                                                                                              |
| Avenue Corridor                                                                                                                                                                              |
| Total Street frontage of Zoning Lot: 2296 (Ft.)                                                                                                                                              |
| Total Area of new sign:       242       (Sq Ft.) Gross Area of all proposed signs:       484       (Sq Ft.)                                                                                  |
| Total Area of all existing signs on Zoning Lot: <sup>1405</sup> (Sq Ft.)                                                                                                                     |
| Picture or rendering must be attached depicting sign placement with before and after view.                                                                                                   |
| Section 4 continues                                                                                                                                                                          |
| <u>on next page</u>                                                                                                                                                                          |
| Section 4 continued                                                                                                                                                                          |
| Distance from outer edge of sign or structure to curb line: ff>^ (Ft.)                                                                                                                       |
| Distance from inner edge of sign or sign structure to curb line: ^>^^ (Ft.) Distance                                                                                                         |
| from:                                                                                                                                                                                        |