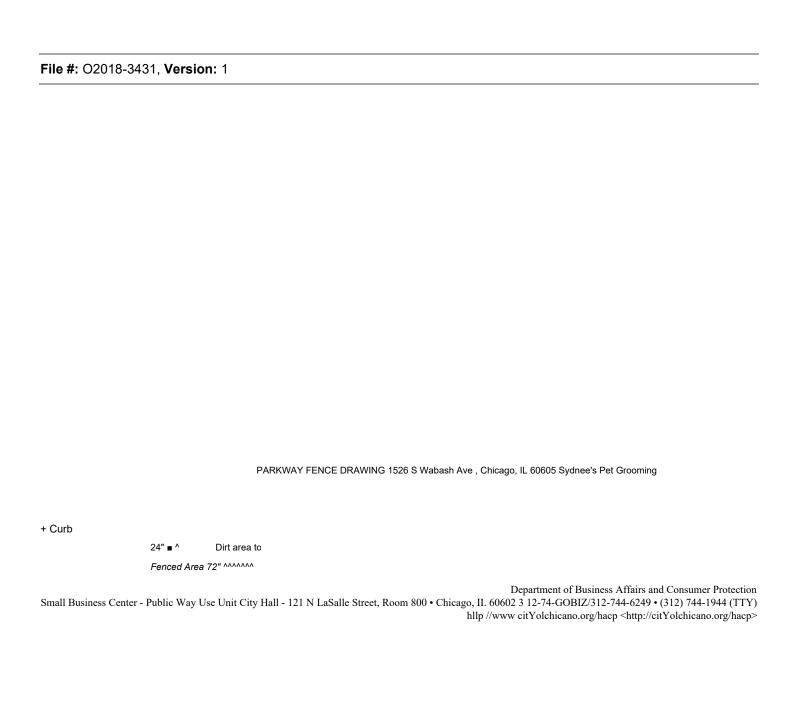

Said Fence(s) at S. Wabash Avenue measure(s).

One (1) at six (6) feet in length, and six (6) feet in width for a total of thirty-six (36) square feet Said fence shall be approximately two (2) feet in height.