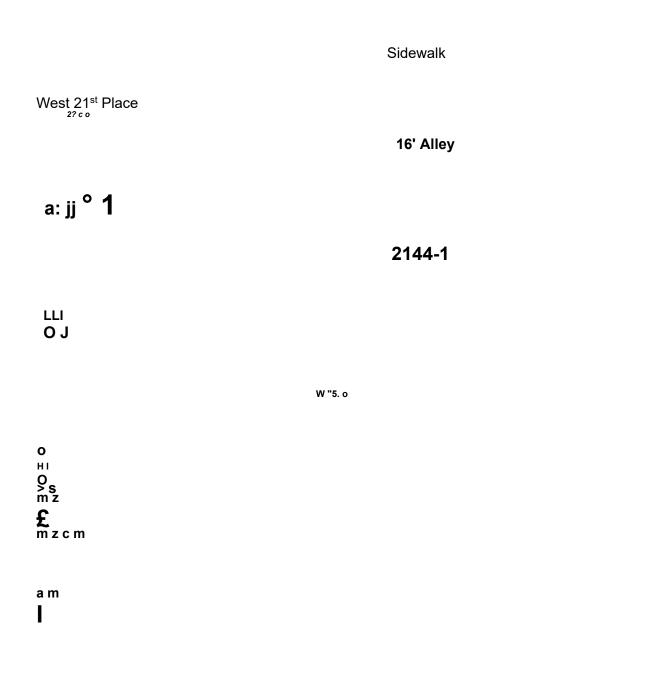

Lot Area MLA Parking Rear Setback Side Setback (North) Side Setback (South) Front Setback FAR Building Square Footage Building Height 16' Alley

- UJ
- CT) | a: £ **8<sup>i</sup>:**\_i i
- CN

Front Building 3,165 square feet 300 square feet 0 parking spaces Ofeet Ofeet Ofeet 1.2 3,814 square feet

35 feet

Rear Building 3,165 square feet 300 square feet 0 parking spaces Ofeet Ofeet Ofeet 0.47 1,490 square feet 35 feet

### οl

^~§ CN I r-1 coilui

### οl CN °

0 73 H I O > m z ≷ m z c m

а Ι Ζ т О І О

со

**z o** 3) O -d m 73

2001 -2F

i>

### 2001 - 1F

Entrance 1

Sidewalk

West 21<sup>st</sup> Place