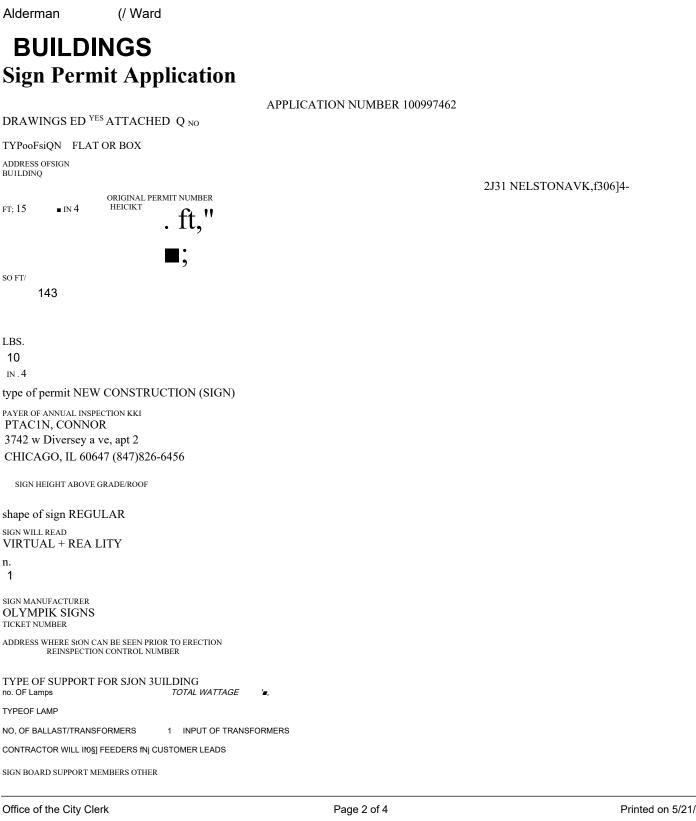

This Order approves the following sign in accordance with Municipal Code of Chicago Section 13-20-680

2131 N

Zonin.D.strlcPPI^O

100997462 DOB Sign Permit Application »: <sup>1</sup> r<sup>^</sup>\* Sign Details: y 1., On-premise OR Off-premise Х 2. Static sign Oft Dynamic-image display sign 1 3. Number of sign faces No Projecting over the public way (Yes or No) If yes, Public Way Use 8; 4. 15 4 റ 4 5 Dimensions: Length feet inches Height feet inches 143 Total square feet in area: feet Inches 6. Height above grade:. feet inches . Olympik Signs West

Elevation (side of building or lot where the sign will be erected): ., ■ - . <</li>
 Name of Sign Contractor/Erector:

To be legal, such sigh shall comply with all provisions of Title 17 of the Chicago Municipal Code ("Zoning Ordinance") and

### ANNUAL FEE CONSTRUCTION FEE 1017 B FEE TOTAL FEE AMOUNT PAID BALANCE DUE

LOCATION OF SWITCH

# SIGN LOCATION INSTALL VINYL ON W EST ELEVATION W INDOW.

The iinrlertif iwd ccrlifrthij thofttaiementt in trm Annlicattnn itrointe.lnrl enrrect and that til wnrV drtne under Ihe prnnnwl nenrit will confirm In Ihe-refImrerrentft oFfheChicjien Mimkiniil Code

|                                                                                                                                               | » TGC101361                                               |                                                                                 |                                              |
|-----------------------------------------------------------------------------------------------------------------------------------------------|-----------------------------------------------------------|---------------------------------------------------------------------------------|----------------------------------------------|
| CONTRACTOR'<br>OLYMPIK SIGNS INC                                                                                                              |                                                           |                                                                                 |                                              |
| ADDRESS<br>◆IFAPPLICABLE ■;                                                                                                                   | The penrit tttued on Ihia explication will authc-riroonly | sign* here applied for. Ifother sign* veitloe erect                             | ed ihey must be covered by Additional permit |
| 1130 NORTH GARFIELD STREET LOMBA                                                                                                              |                                                           | - <del>0</del>                                                                  |                                              |
| <b>City of Chicago</b><br>Lori E Lightfoot, Mayor                                                                                             |                                                           |                                                                                 |                                              |
| Department of Buildings Matthew Beaudet, Co                                                                                                   | ommissioner                                               |                                                                                 |                                              |
| ES_PERM_APP_W EB RD 1218                                                                                                                      |                                                           |                                                                                 |                                              |
| TYPE OF BUSINESS COM ENTERTAIN                                                                                                                | Other: GOLF SIMULATOR                                     | SIGN BOND REQUIRED?                                                             | Q YES                                        |
| Name:                                                                                                                                         | COUNCIL ORDER REQUIRED QYES                               |                                                                                 |                                              |
| LIC#:                                                                                                                                         |                                                           | is special permission required from chief elec<br>yes. attach letter of request |                                              |
| Renewal Date: '                                                                                                                               |                                                           | 5                                                                               |                                              |
| Projects Over: (YI Private Property ElPublic W                                                                                                | Vay Grant Permit                                          |                                                                                 |                                              |
| SPIanned.Devetoprnerii/ManufachtrPMD/PD#                                                                                                      | PDI420 Zoninfl DistrioiOTHER Of                           | her:. TIME STAMP                                                                |                                              |
| TYPE OF SIGN: P ADVERTISING □ ILL                                                                                                             | UMINATEC Q MOVEABLE gl BUSINE                             | SS                                                                              |                                              |
| TOTAL STREET FRONTAGE OK LOT (IN FEET                                                                                                         | ) 1,550                                                   |                                                                                 |                                              |
| TOTAL AREA OF NEW SIGN (SQ.FT.) 143                                                                                                           |                                                           |                                                                                 |                                              |
| TOTAL AREA OF ALL SIGNS ON LOT (SQ.FT.)                                                                                                       | 1,814                                                     |                                                                                 |                                              |
| HEIGHT OF SIGN ABOVE GRADE (TO TOP)                                                                                                           | 10ft 4in                                                  |                                                                                 |                                              |
| DISTANCE OF CURB LINE OUTER EDGE (ft) 10                                                                                                      | ) DISTANCE OF STRUCTURE INNER EI                          | OGE (SIGN CLERK A                                                               | PPROVED FOR PERMIT                           |
| DISTANCE FROM (ft): A. PUBIREMARKS<br>' 1;000 B. EXPRESSWAY (IF LE<br>DISTRICT (ADVERTISING SG]<br>IF REPLACEHENTSION OR CHANGE OF FACE, WHA' | TDOKS THE EX                                              |                                                                                 |                                              |